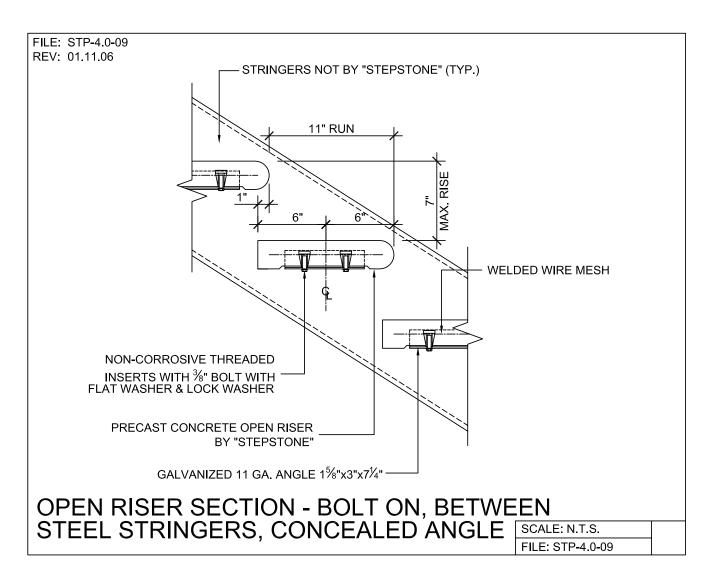

Detail

CALARC® DIVISION

800.572.9029

Steel Stringer System - Support Details

PRECAST CONCRETE TREADS, LANDINGS, AND BALCONIES SHOWN ON PLANS SHALL BE FROM THE "STEPTREAD" SYSTEM BY "STEPSTONE, INC." OF GARDENA, CA. FOR STEEL OR WOOD CONSTRUCTION. THE MANUFACTURER IS TO SUPPLY ALL PRECAST CONCRETE PARTS WITH EACH "STEPTREAD" AND FEATURING EITHER CAST IN THREADED INSERTS FOR BOLTING OR AN EMBEDDED BOTTOM WELD PLATE FOR WELDING. ALL REINFORCING AND CONNECTIONS WILL BE ZINC PLATED. ONLY ITEMS NOTED BY "STEPSTONE, INC." SHALL BE FURNISHED BY "STEPSTONE, INC." SUCH ITEMS SHALL BE INSTALLED BY OTHERS.